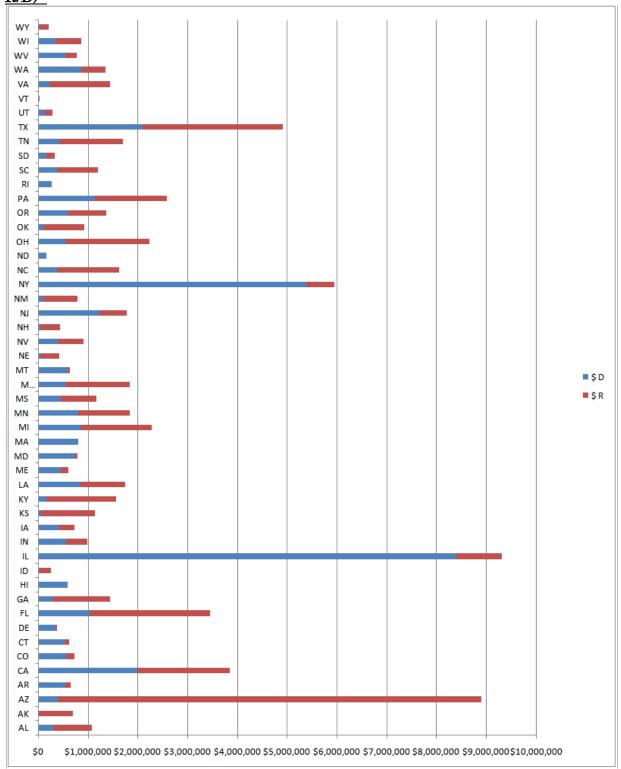

#### Grease by any other name - Money:

An impressive amount of money was spent by highway interests in the 2008 campaign cycle. Highway interests from the construction and transportation industry contributed \$80,381,414 directly to federal candidates, with 47 percent of the gifts going to Democrats and 53 percent going to Republican candidates.<sup>4</sup>

At the state level, \$53,555,970 was spent on direct campaign contributions from those same interests, with 39 percent going to Democrats and 61 percent going to Republicans. Together these sums show that in a single year transportation interests attempted to grease the wheels for their projects by making over 133 million dollars in campaign contributions to candidates<sup>5</sup>.