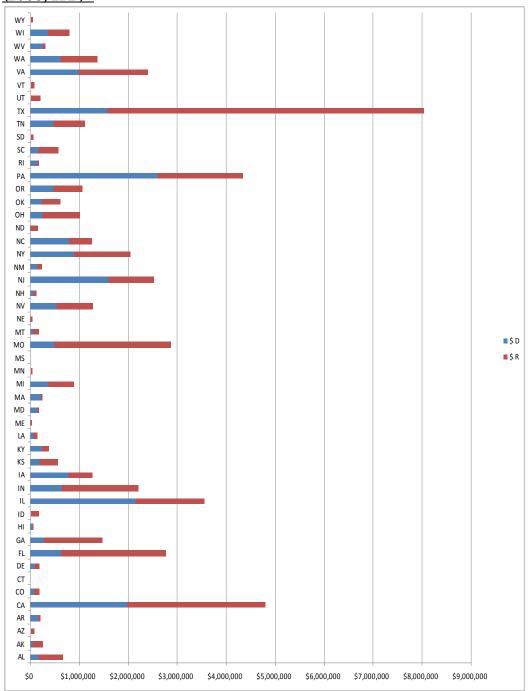

# State Level Contributions received by Candidates from Highway Interests (2008, R/D)\*

<sup>\*</sup>Excludes Washington DC, Guam, Puerto Rico, USVI, and American Somoa

More than \$50 million in campaign gifts in a single year is an especially large sum for state-level candidates, considering that campaign price tags for a typical state senate seat range in cost from as little as \$5,000 in North Dakota to a max of \$900,000 in California.<sup>6</sup>

In addition, highway interests spend more than many other industry groups on state level contributions. For instance, the energy and natural resources lobby spent \$43,452,702 in 2008, while the defense industry spent only \$260,757 to state candidates.<sup>7</sup>

Highway interests have a real stake in what projects get priority on a state transportation plan in a state. They make sure that they are heard on the topic.

At the federal level, the influence of big money contributions is better known, but no less troubling. Consider that over 80 million dollars was contributed directly to candidates at the federal level from highway interests in 2008, and the average price tag of a winning House of Representative race over the last two election cycles was only 1.2 million, while the average winning U.S. Senate race was 8.5 million.<sup>8</sup>