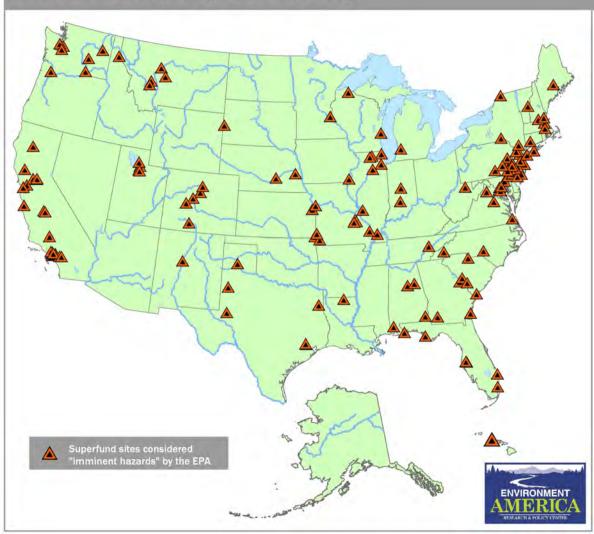

#### How America would benefit

The fee will generate over one billion dollars annually during a proposed ten year period. The funds will help to ensure the cleanup of Superfund sites across the country. Exactly which sites will receive funding first will be determined once the fee is re-instated. However, currently there are 153 sites in the U.S. where there is an elevated probability of human exposure or uncontrolled ground water contamination. Ideally, sites that pose an imminent threat will be at the top of the priority list. See the accompanying map for a breakdown of high priority sites in the U.S.

## Superfund Sites Across the Country Can Be Cleaned Up More Quickly