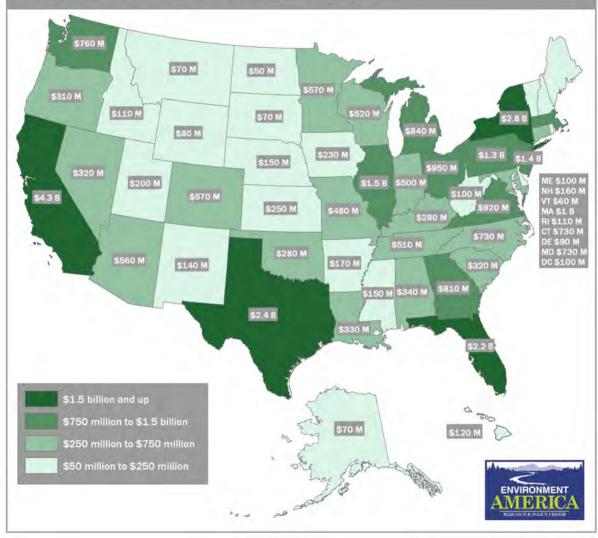

#### How the president's budget helps

The president's proposed budget for FY2010 addresses this problem by investing \$2.4 billion in the Clean Water State Revolving Fund (SRF) – a longstanding program through which the EPA disburses money to the states for repairs and improvements to sewage infrastructure.

#### How America would benefit

The Clean Water SRF would provide funds to states for repairs and improvements to sewage infrastructure on a formula basis. The following map identifies the amounts which would be allocated to states based on this formula.

### States Will Receive Millions of Dollars to Reduce Water Pollution