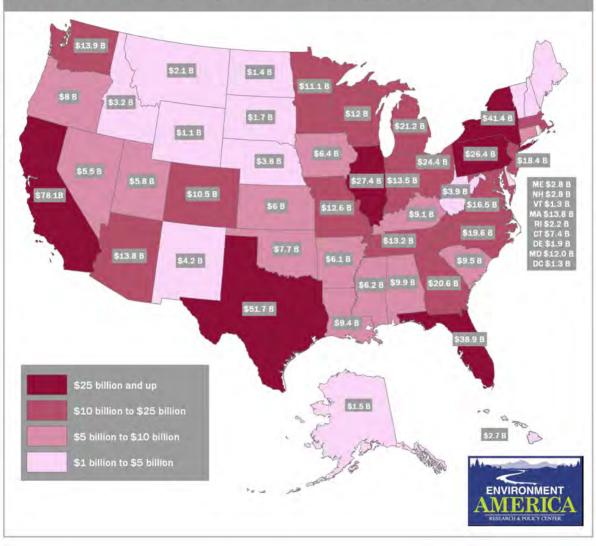

#### How America would benefit

The budget paves the way for future global warming policy to cap emissions and auction off the permits. The map on the following page displays revenues flowing to states over 10 years if the revenues proposed in President Obama's budget are apportioned on a per capita basis. Making sure that polluters pay for the cost of global warming pollution through an auction is fair, economically efficient and also generates significant revenues that can be used to create green jobs and speed the transition to a clean energy economy in every state.

## Auctioning Permits to Emit Global Warming Pollution Would Create Billions of Dollars in Revenue for States