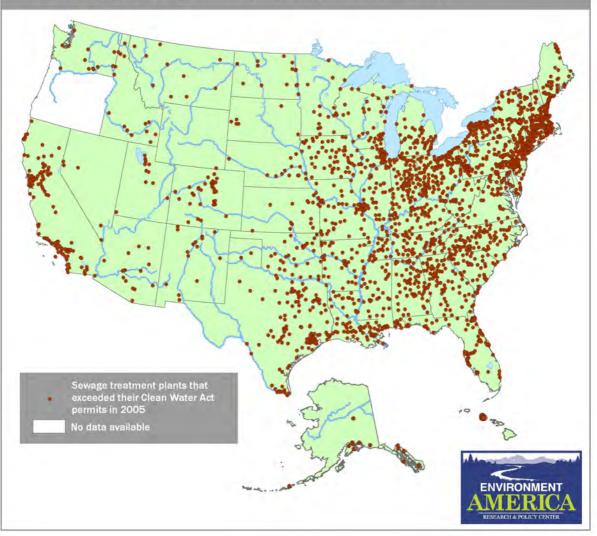

Because EPA does not approve state project lists until after the budget is approved by Congress, it is not possible to pinpoint exactly which sewage treatment facilities will receive funding from the Clean Water SRF next year. However, it is not difficult to identify sewage treatment plants that urgently need work to curb their pollution. Environment America's annual Troubled Waters report identifies 2,515 sewage treatment plants across the country that have a record of discharging more pollution into our rivers, lakes, streams, and bays than their permits allow.<sup>15</sup> These facilities are marked on the accompanying map.

## Sewage Treatment Plants Regularly Exceeded Their Clean Water Act Pollution Permits in 2005