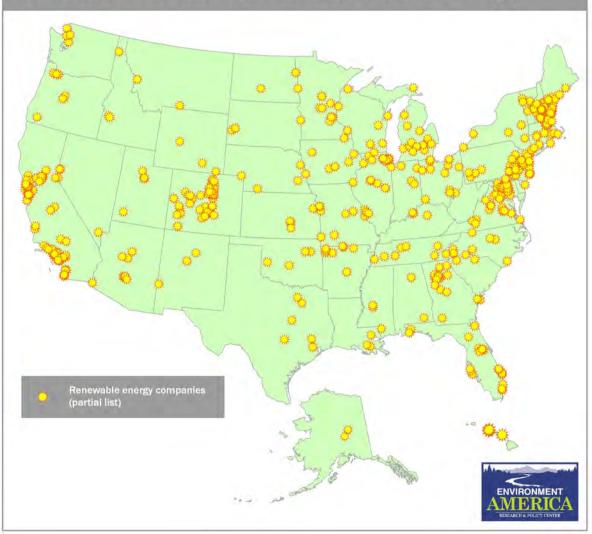

#### How America would benefit

Green jobs from clean, renewable energy exist throughout the country. These businesses representing the engine of a clean energy economy are ready to shift up a gear with new jobs and investment. The following map reflects current clean energy businesses, such as solar and wind power production, which could benefit from the proposed investment in clean energy.<sup>7</sup> While representative of America's green economy, it does not include all businesses that may benefit from clean energy investment.

# Clean Energy Companies Across the U.S. Will Benefit from Increased Investment in Renewable Energy