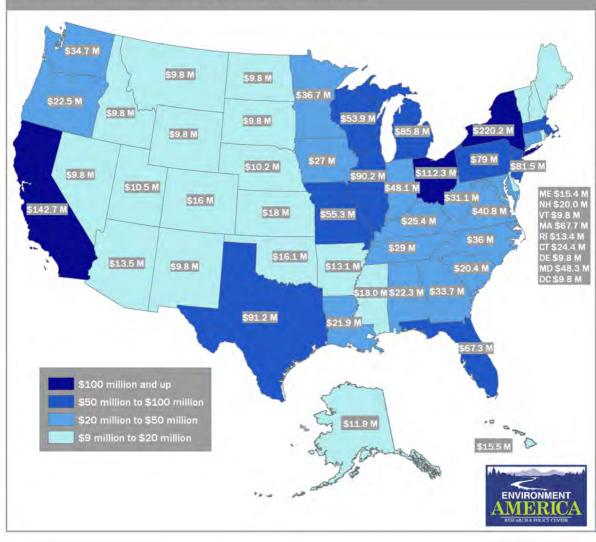

#### How America would benefit

The Clean Water SRF would provide funds to states for repairs and improvements to sewage infrastructure on a formula basis. The following map identifies the amounts which would be allocated to states based on this formula.

### States Will Receive Millions of Dollars to Reduce Water Pollution